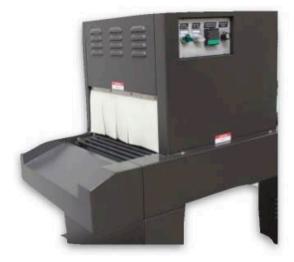

We recommend this combo unit for POF film only and film gauge between 60-80G.

Tunnel features: Live roller rod conveyor with fully re-circulating air chamber, AC variable speed conveyor, 0-60 FPM, digital temperature control and automatic cool down with shut off.

## **Tunnel Features:**

- Fully Re-Circulating Air Chambers
- AC Variable Speed Drive, 0-
- Live Roller Rod Conveyor
- Automatic Cool-Down w/ Shut-Off
- Digital Temperature Controller 0°F -400°F
- Anti-Jam Safety Feature on Conveyor