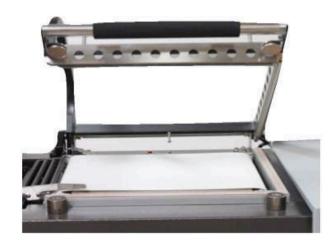

### Micro-Knife Technology

- Single Piece of PTFE Band Ribbon with Round Corner Seal – Reduces Dog Ears
- Will Seal Polyolefin Shrink Film
- 1 Year Warranty on Band Ribbon
- Option: Dual Magnet Hold Down (Model: SS-1519ECM)
- Option: Power Discharge Conveyor (Model: SS-1519ECMC)

#### Pin Wheel Hole Punch

- Easy Load Film Rack
- Multiple Pin Wheels Provide Air Evacuation
- Adjustable Product Loading Tray