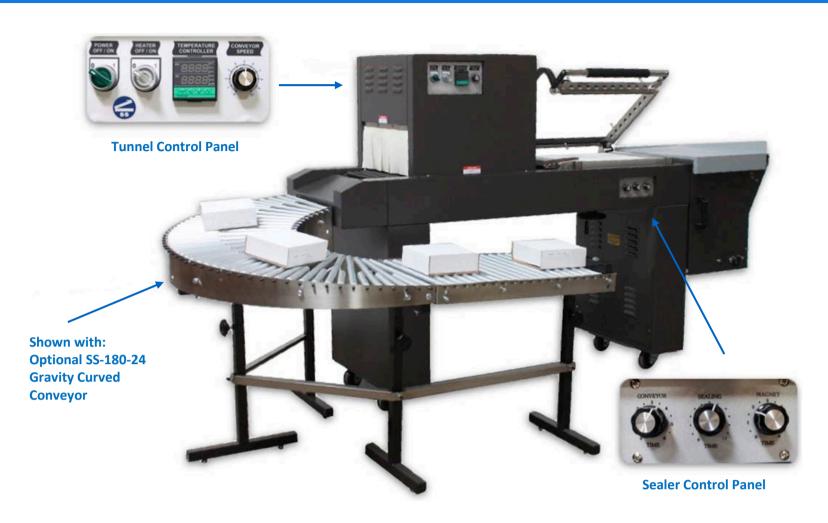

We recommend this combo unit for POF film only and film gauge between 60-80G.

Tunnel features: Live roller rod conveyor with fully re-circulating air chamber, AC variable speed conveyor, 0-60 FPM, digital temperature control and automatic cool down with shut off.

## **Tunnel Features:**

- Fully Re-Circulating Air Chambers
- AC Variable Speed Drive, 0-
- Live Roller Rod Conveyor
- Automatic Cool-Down w/ Shut-Off
- Digital Temperature Controller 0°F -400°F
- Anti-Jam Safety Feature on Conveyor

#### Pin Wheel Hole Punch

- Easy Load Film Rack
- Multiple Pin Wheels Provide Air Evacuation
- Adjustable Product Loading Tray