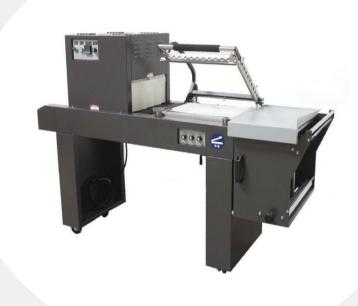

# COMBO L-SEALER AND SHRINK TUNNEL

Model: SS-1519EC-Series

#### More Details:

The SS-1519EC Series Semi-Automatic L-Bar Sealer w/ attached tunnel is a heavy duty production based unit designed to run 2 shifts per day if needed. With its heavy duty frame construction, cast aluminum seal head and Micro Knife Seal Technology you will get years of use with minimal repairs. This machine is capable of operating at speeds of 8-10 PPM.