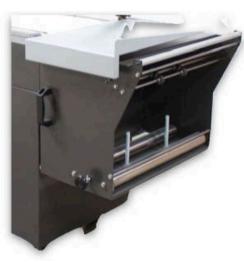

#### More Details:

The SS-1519EC Series Semi-Automatic L-Bar Sealer w/ attached tunnel is a heavy duty production based unit designed to run 2 shifts per day if needed. With its heavy duty frame construction, cast aluminum seal head and Micro Knife Seal Technology you will get years of use with minimal repairs. This machine is capable of operating at speeds of 8-10 PPM.

We recommend this combo unit for POF film only and film gauge between 60-80G.

Tunnel features: Live roller rod conveyor with fully re-circulating air chamber, AC variable speed conveyor, 0-60 FPM, digital temperature control and automatic cool down with shut off.

## **Tunnel Features:**

- Fully Re-Circulating Air Chambers
- AC Variable Speed Drive, 0-
- Live Roller Rod Conveyor
- Automatic Cool-Down w/ Shut-Off
- Digital Temperature Controller 0°F -400°F
- Anti-Jam Safety Feature on Conveyor