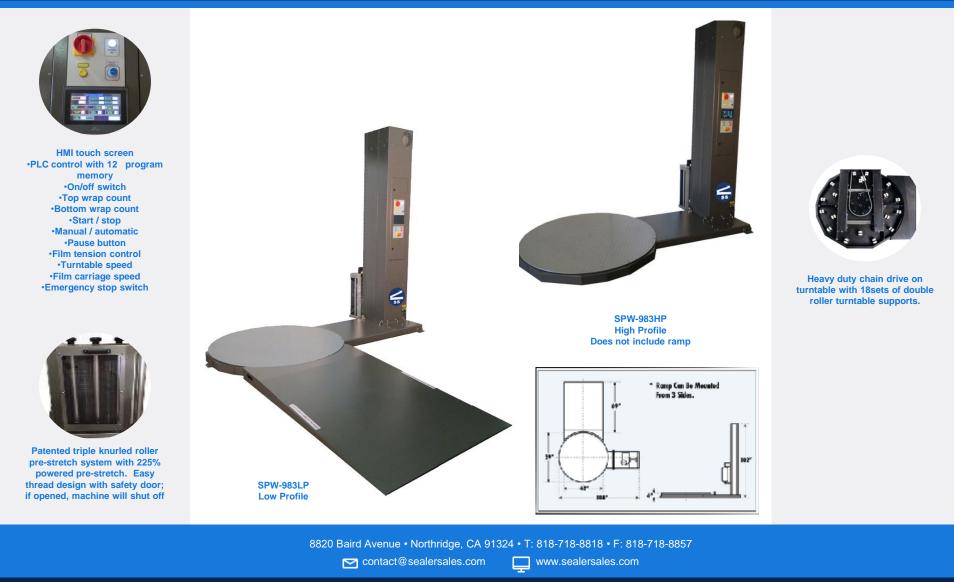

## More Details:

SPW-983HP is a high profile model that can be loaded by forklift only. Ramp not included. SPW-983LP is a low profile model that can be loaded by forklift or pallet jack.

## **Specifications:**

| PRODUCTION RATE        | 30 – 40 LPH                                                                         | MACHINE DIMENSIONS              | 108"L X 59"W X 102"H                    |
|------------------------|-------------------------------------------------------------------------------------|---------------------------------|-----------------------------------------|
| POWER REQUIREMENTS     | 110 VOLTS, 1 PHASE, 15 AMP                                                          | CARRIAGE ELEVATOR               | VARIABLE SPEED ½ HP – DRIVE<br>BELT     |
| MAXIMUM LOAD SIZE      | 50"L X 50"W x 85"H                                                                  | CONTROL                         | PLC CONTROL W/ 12 PROGRAM<br>MEMORY     |
| MAXIMUM LOAD           | 4,000-LBS                                                                           | FORK LIFT PORTABLE              | YES                                     |
| TURNTABLE              | 59" DIAMETER –<br>3/8" DIAMOND PLATE                                                | CE APPROVAL                     | EXCEEDS OSHA SAFETY<br>STANDARDS        |
| TURNTABLE DRIVE        | ½ HP<br>AC VARIABLE SPEED 0-15 RPM                                                  | PHOTO EYE                       | WILL SEAK HEIGHT OF PALLET<br>LOAD      |
| TURNTABLE DRIVE METHOD | HEAVY DUTY CHAIN ANSI #60                                                           | SHIPPING WEIGHT &<br>DIMENSIONS | 1,850-LBS<br>120" X 66" X 30"           |
| TURNTABLE SUPPORT      | HEAVY DUTY DELRIN DOUBLE<br>RING ROLLER ASSEMBLY                                    | FILM CAPACITY                   | ALL COMMERCIAL 20" WIDE<br>STRETCH FILM |
| FILM DELIVERY SYSTEMS  | PATENTED TRIPLE KNURLED<br>ROLLER WITH "EASY THREAD<br>DESIGN" TO STRETCH FILM 225% | WARRANTY                        | 3 YEAR LIMITED WARRANTY                 |