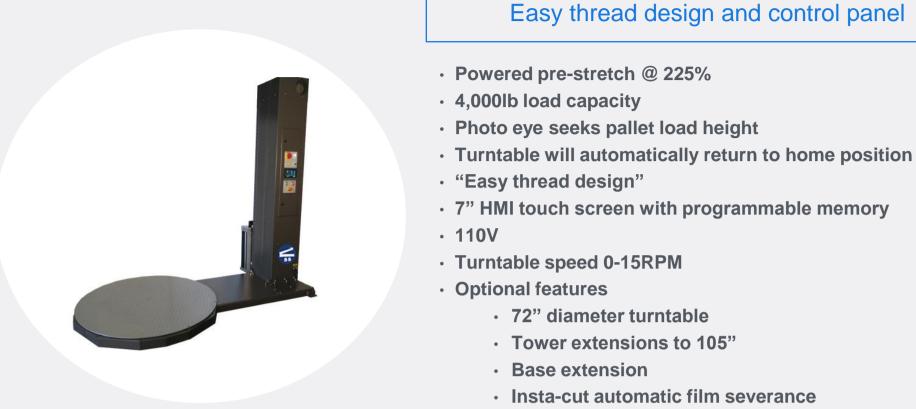

## **Specifications:**

| PRODUCTION RATE        | 30 – 40 LPH                                                                         | MACHINE DIMENSIONS              | 108"L X 59"W X 102"H                    |
|------------------------|-------------------------------------------------------------------------------------|---------------------------------|-----------------------------------------|
| POWER REQUIREMENTS     | 110 VOLTS, 1 PHASE, 15 AMP                                                          | CARRIAGE ELEVATOR               | VARIABLE SPEED ½ HP – DRIVE<br>BELT     |
| MAXIMUM LOAD SIZE      | 50"L X 50"W x 85"H                                                                  | CONTROL                         | PLC CONTROL W/ 12 PROGRAM<br>MEMORY     |
| MAXIMUM LOAD           | 4,000-LBS                                                                           | FORK LIFT PORTABLE              | YES                                     |
| TURNTABLE              | 59" DIAMETER –<br>3/8" DIAMOND PLATE                                                | CE APPROVAL                     | EXCEEDS OSHA SAFETY<br>STANDARDS        |
| TURNTABLE DRIVE        | ½ HP<br>AC VARIABLE SPEED 0-15 RPM                                                  | PHOTO EYE                       | WILL SEAK HEIGHT OF PALLET<br>LOAD      |
| TURNTABLE DRIVE METHOD | HEAVY DUTY CHAIN ANSI #60                                                           | SHIPPING WEIGHT &<br>DIMENSIONS | 1,850-LBS<br>120" X 66" X 30"           |
| TURNTABLE SUPPORT      | HEAVY DUTY DELRIN DOUBLE<br>RING ROLLER ASSEMBLY                                    | FILM CAPACITY                   | ALL COMMERCIAL 20" WIDE<br>STRETCH FILM |
| FILM DELIVERY SYSTEMS  | PATENTED TRIPLE KNURLED<br>ROLLER WITH "EASY THREAD<br>DESIGN" TO STRETCH FILM 225% | WARRANTY                        | 3 YEAR LIMITED WARRANTY                 |