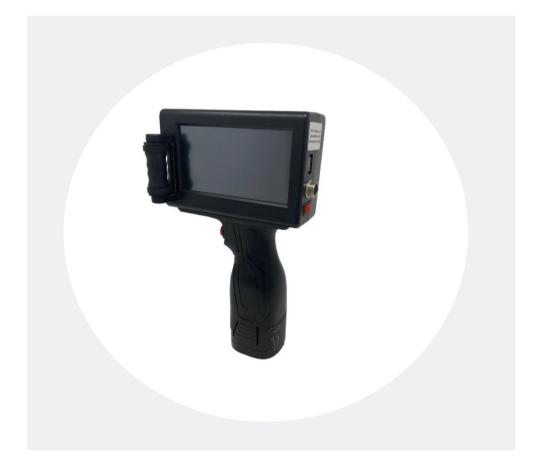

## Standard Features:

- Compact handheld printer with 4.5" touchscreen
- Easy to operate minimal operator training
- Print alphanumeric text, barcodes, logos, counters
- 600DPI high definition print head suitable for printing on porous, semi-porous and non-porous substrates
- Simple user interface with full touch screen
- Lightweight handheld ink jet printer (1.4-lbs)
- Ink cartridge yields 300,000 characters
- Easy to change out ink cartridges that are readily available
- · Color options: black, red, yellow, blue, green, white
- Printer includes: Rechargeable battery, ink cartridge,
  USB drive, surface adapter and stylus pen