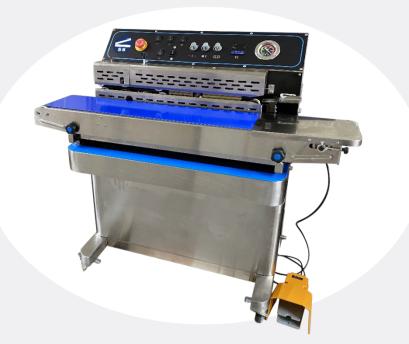

# VACUUM & GAS FLUSH AND SEALER

Model: HR-MV980ZQ

### Versatility at its finest: vacuum and gas flush

Our HR-MV980ZQ is a stainless steel high quality horizontal band sealer equipped with a nozzle type vacuum device designed to remove excess air from the bag or gas flush. Sealer cannot vacuum and gas flush together. Dry ink coding comes standard on this band sealer allowing printing lot codes or expiration dates on the seal line. The sealer is suitable for all sealing all types of materials and bags. Can seal PE, PP, aluminum foil bags or any other thermoplastic material.