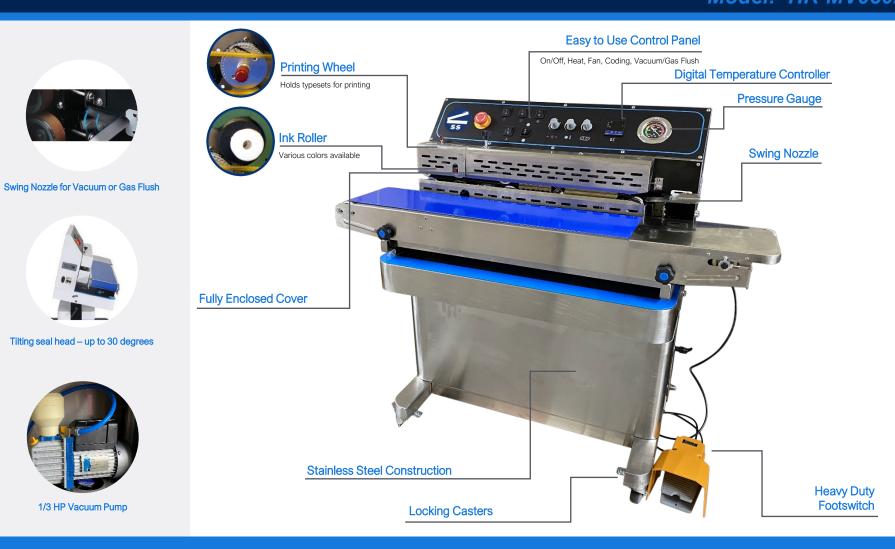

# VACUUM & GAS FLUSH AND SEALER

Model: HR-MV980ZQ

### Versatility at its finest: vacuum and gas flush

Our HR-MV980ZQ is a stainless steel high quality horizontal band sealer equipped with a nozzle type vacuum device designed to remove excess air from the bag or gas flush. Sealer cannot vacuum and gas flush together. Dry ink coding comes standard on this band sealer allowing printing lot codes or expiration dates on the seal line. The sealer is suitable for all sealing all types of materials and bags. Can seal PE, PP, aluminum foil bags or any other thermoplastic material.

#### **Standard Features:**

- Nozzle type device for vacuum; Equipped with a 1/3-HP pump
- Sealing width 8mm
- Durable stainless steel construction
- Easy to operate minimal operator training
- Fast warm up time
- Tilting seal head which allows machine to tilt up to 30 degrees
- Solid state digital temperature controller to maintain seal bars at proper temperature for consistent seal quality
- Motorized rubber conveyor for speed control
- Knurled pressure rolls with variable pressure adjustment
- Sealing method constant/direct heat accompanied with a pair each of cooling and heating blocks
- Vacuum and gas flush bags but not at the same time
- Unit feeds right to left