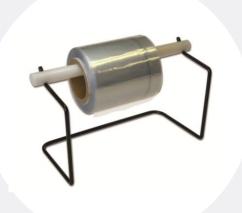

## TD-300 Film Tubing Dispenser

- Great addition to any hand sealer w/ cutter to hold poly tubing
- Dispenser can hold tubing up to 12"
- Manufactured with steel frame and silicone rubber holder

Updated 9/18/2019.