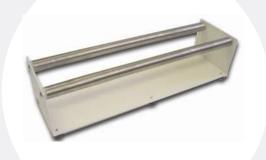

W-Series Film Roller w/o Film Separator

- Use with rolled film or poly tubing 10" – 40" depending on model
- Compatible with our W-Series sealers
- Steel constructed for durability and strength
- Non-slip base included
- WR-650 26"
- WR-1060 42"