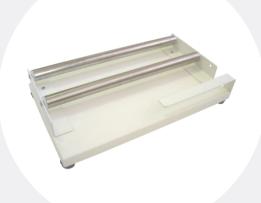

## W-Series Film Roller w/ Film Separator

- Use with rolled film or poly tubing 10" 40" depending on model
- Compatible with our W-Series sealers
- Steel constructed for durability and strength

Do not reproduce without permission

- Non-slip base included
- W-350RS 14"
- W-500RS 20"