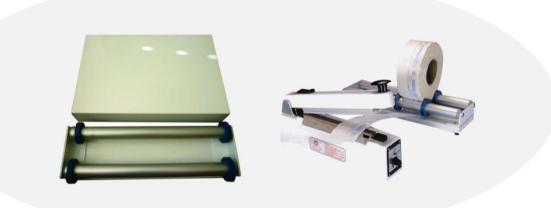

## KF-210HC-FRW

- Compatible with KF-210HC hand sealer with sliding cutter but can work
  on any 8" hand sealers
- Film roller & work table
- Non-slip base included