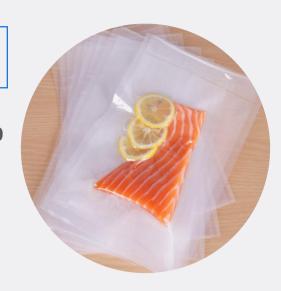

## CHANNEL VACUUM POUCHES & ROLLS

## For home and external vacuum sealers

- Compatible with home vacuum sealers such as FoodSaver, Seal-a-Meal, Fresh Guard, PRO-2300 series, FoodShell, and many more
- · Meets FDA guidelines for food usage
- Great for storing and freezing applications
- Custom sizes and specifications accepted (Black, white, gold, silver, matte brown and more!!)

## More Details:

Our channeled vacuum pouches and rolls are designed for non-chamber vacuum machines. These bags and rolls have a special embossed surface which create channels for the air to be pulled directly from the pouch itself. Channel vacuum pouches will virtually stop oxygen from penetrating through the bags. Using a vacuum bag will significantly extend the life and flavor of your food, as well as prevent freezer burn and dehydration loss, eliminating waste.