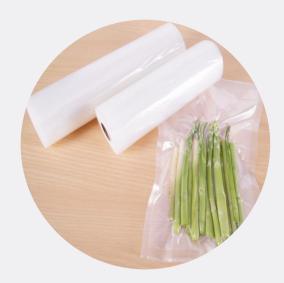

## CHANNEL VACUUM POUCHES & ROLLS

## For home and external vacuum sealers

- Compatible with home vacuum sealers such as FoodSaver, Seal-a-Meal, Fresh Guard, PRO-2300 series, FoodShell, and many more
- · Meets FDA guidelines for food usage
- Great for storing and freezing applications
- Custom sizes and specifications accepted (Black, white, gold, silver, matte brown and more!!)

## More Details:

Our channeled vacuum pouches and rolls are designed for non-chamber vacuum machines. These bags and rolls have a special embossed surface which create channels for the air to be pulled directly from the pouch itself. Channel vacuum pouches will virtually stop oxygen from penetrating through the bags. Using a vacuum bag will significantly extend the life and flavor of your food, as well as prevent freezer burn and dehydration loss, eliminating waste.