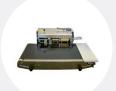

# STAINLESS STEEL CONTINUOUS BAND SEALER w/ 30MM SEAL WIDTH

Model: CBS-880-30MM

Introducing our CBS-880 with a 30mm (1.18") seal width. This width is perfect for bags with a hang hole as the band sealer will seal below and above the hang hole to prevent any leakage. CBS-880 Right Feed Band Sealer is suitable for sealing all types of thermoplastic materials and bags. This sealer can be used in a variety of fields such as the food, medical, and cosmetic industries. Can seal 20-30 6" poly bags / minute.