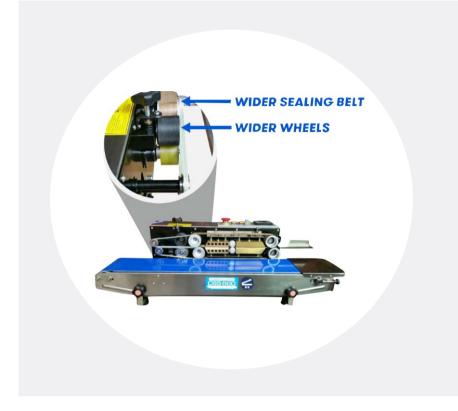

#### Standard Features:

- · Durable stainless steel construction
- · Easy to operate minimal operator training
- Fast warm up time
- No embossing capabilities
- Solid state digital temperature controller to maintain seal bars at proper temperature for consistent seal quality
- Fully adjustable conveyor (conveyor height and depth in relation to seal bars can be adjusted)
- · Motorized rubber conveyor for speed control
- · Knurled pressure rolls with variable pressure adjustment
- Sealing method constant/direct heat accompanied with a pair each of cooling and heating blocks
- Can easily be converted to vertical configuration using an optional conversion kit (see picture below)
- · Spare parts includes: PC Board, PTFE belt, wheel belt