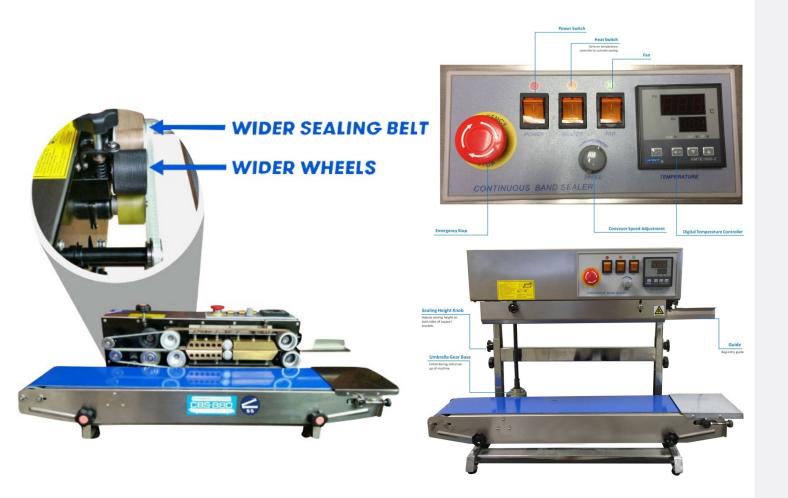

#### Standard Features:

- · Durable stainless steel construction
- · Easy to operate minimal operator training
- Fast warm up time
- No embossing capabilities
- Solid state digital temperature controller to maintain seal bars at proper temperature for consistent seal quality
- Fully adjustable conveyor (conveyor height and depth in relation to seal bars can be adjusted)
- · Motorized rubber conveyor for speed control
- · Knurled pressure rolls with variable pressure adjustment
- Sealing method constant/direct heat accompanied with a pair each of cooling and heating blocks
- Can easily be converted to vertical configuration using an optional conversion kit (see picture below)
- · Spare parts includes: PC Board, PTFE belt, wheel belt