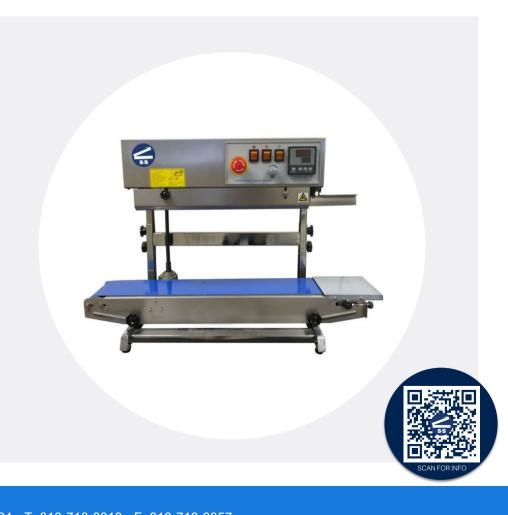

# STAINLESS STEEL CONTINUOUS BAND SEALER w/ 30MM SEAL WIDTH

Model: CBS-880-30MM

## STAINLESS STEEL CONTINUOUS BAND SEALER w/ 30MM SEAL WIDTH

Model: CBS-880-30MM

Option: Counter

Option: Extra Wide Conveyor

Option: Stainless Steel Stand (Horizontal Only)

8820 Baird Avenue • Northridge, CA 91324 • T: 818-718-8818 • F: 818-718-8857