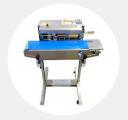

## STAINLESS STEEL CONTINUOUS BAND SEALER w/ 30MM SEAL WIDTH

Model: CBS-880-30MM

Option: Counter

Option: Extra Wide Conveyor

Option: Stainless Steel Stand (Horizontal Only)

8820 Baird Avenue • Northridge, CA 91324 • T: 818-718-8818 • F: 818-718-8857