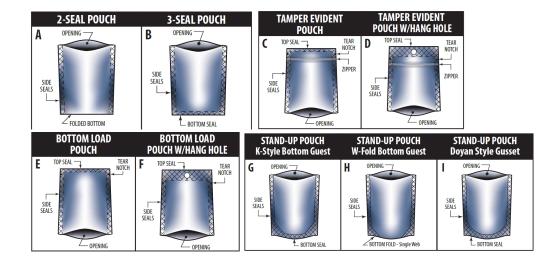

    Please provide O.D. (outside dimensions)
- 6. What is the configuration or pouch type?

## **Custom Bag Questionnaire**

- 7. If this is a Stand Up Pouch, does the pouch have seal all the way across the bottom of the pouch:
- 8. Which features does the pouch have:
  - a. Tear Notch:
  - b. Zipper:
  - c. Hang Hole Round or Sombrero (OSHA):